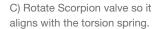

now be able to see the torsion spring (This must stay on the electronic valve motor to work with Scorpion Exhaust).

B) Lift up the motor. You will

D) Now fit the O.E electronic valve motor ensuring the spring seats correctly to the lugs of the valve.