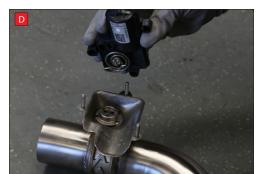

now be able to see the torsion spring (This must stay on the electronic valve motor to work with Scorpion Exhaust).

B) Lift up the motor. You will

D) Now fit the O.E electronic valve motor ensuring the spring seats correctly to the lugs of the valve.