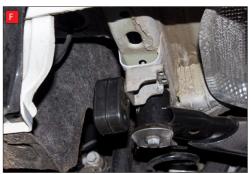

E) Using the 3 O.E nuts secure in place.

F) Both of the rear mounting points need rotating 180° when fitting the Scorpion exhaust.

Once happy with fitment of Scorpion Exhaust, fully tighten up all clamps and fixing and plug in the electronic valve motors.