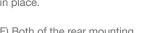

E) Using the 3 O.E nuts secure in place.

F) Both of the rear mounting points need rotating 180° when fitting the Scorpion exhaust.

Once happy with fitment of Scorpion Exhaust, fully tighten up all clamps and fixing and plug in the electronic valve motors.