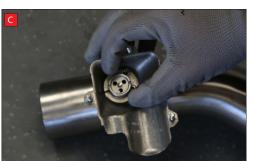

now be able to see the torsion spring (This must stay on the electronic valve motor to work with Scorpion Exhaust).

B) Lift up the motor. You will

D) Now fit the O.E electronic valve motor ensuring the spring seats correctly to the lugs of the valve.