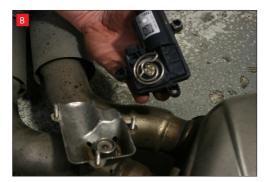

now be able to see the torsion spring (This must stay on the electronic valve motor to work with Scorpion Exhaust).

B) Lift up the motor. You will

D) Now fit the O.E electronic valve motor ensuring the spring seats correctly to the lugs of the valve.