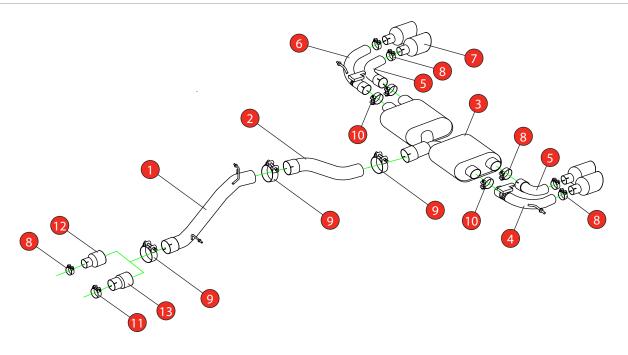

| Car   | Volkswagen Golf R MK8                    | Part No. | SVWS065              |
|-------|------------------------------------------|----------|----------------------|
| Year  | 2021-Current                             | Fit Kits | 305FK                |
| Notes | Where not supplied use original fittings | Features | Pipe Diameter:- 80mm |

Estimated Fitting Time: 2 Hours

| NO.    | PART NO.   | DESCRIPTION                            | QTY |  |  |
|--------|------------|----------------------------------------|-----|--|--|
| 1      | 764VW      | Non-resonated Centre Section           | 1   |  |  |
| 2      | 765VW      | Link Pipe                              | 1   |  |  |
| 3      | 766VW      | Rear Silencer                          | 1   |  |  |
| 4      | 803VW      | L/H Valved Outer Trim Connecting Pipe  | 1   |  |  |
| 5      | 806VW      | L/H & R/H Inner Trim Connecting Pipe   | 2   |  |  |
| 6      | 805VW      | R/H Valved Outer Trim Connecting Pipe  | 1   |  |  |
| 7      | Z023.10152 | Polished Ø114mm Daytona Trim           | 4   |  |  |
| Fit Ki | Fit Kit    |                                        |     |  |  |
| 8      | Z016.10064 | 63-68mm Clamp                          | 7   |  |  |
| 9      | Z016.10069 | 79-85mm Clamp                          | 3   |  |  |
| 10     | Z016.10070 | 66mm H/D Clamp                         | 2   |  |  |
| 11     | Z016.10056 | 73-79mm Clamp                          | 1   |  |  |
| 12     | AD103      | Adaptor (USE TO FIT TO O.E DOWNPIPE)   | 1   |  |  |
| 13     | AD107      | Adaptor (USE TO FIT TO Ø76mm DOWNPIPE) | 1   |  |  |